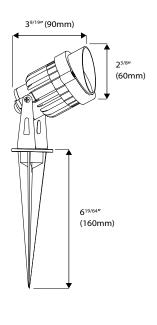

| # of LEDs | Beam Degree | Lumens |
|--------------|------------------------------|---------|-----------------------------------------------------------------|-----------|-------------|--------|
| ALED-GUL-6W  | 12V AC/DC<br>(12V or 24V DC) | 6W      | WW 2700K / 3000K / 4000K /<br>CW 5000K / (RGB - 12V DC, 4 wire) | 1 COB LED | 45°         | 480    |

### **Features**

- > Innovative solid state COB LED technology
- > Low power consumption
- > Directly replaces halogen
- > Low maintenance cost
- > Simple to install
- > Full package Garden Sets available: including wire harness and outdoor LED power supply
- > Includes light engine and stake

**Applications** Tree / Landscape / Garden

## **COB Path Uplight Assembly**



#### **Finish**



### **Dimensions**