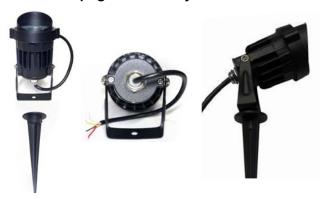

age | Color Temperature                                               | # of LEDs | Beam Degree | Lumens |
|--------------|------------------------------|---------|-----------------------------------------------------------------|-----------|-------------|--------|
| ALED-GUL-6W  | 12V AC/DC<br>(12V or 24V DC) | 6W      | WW 2700K / 3000K / 4000K /<br>CW 5000K / (RGB - 12V DC, 4 wire) | 1 COB LED | 45°         | 480    |

### **Features**

- > Innovative solid state COB LED technology
- > Low power consumption
- > Directly replaces halogen
- > Low maintenance cost
- > Simple to install
- > Full package Garden Sets available: including wire harness and outdoor LED power supply
- > Includes light engine and stake

**Applications** Tree / Landscape / Garden

## **COB Path Uplight Assembly**



#### **Finish**



### **Dimensions**