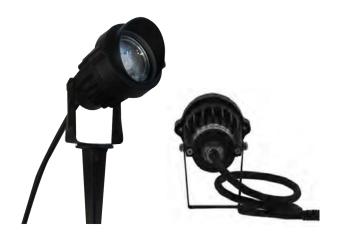

# Outdoor & Wet Location Rated | 3 Year Warranty

| Product Code | Voltage                      | Wattage | Color Temperature                                               | # of LEDs | Beam Degree | Lumens |
|--------------|------------------------------|---------|-----------------------------------------------------------------|-----------|-------------|--------|
| ALED-GUL-6W  | 12V AC/DC<br>(12V or 24V DC) | 6W      | WW 2700K / 3000K / 4000K /<br>CW 5000K / (RGB - 12V DC, 4 wire) | 1 COB LED | 45°         | 480    |

### **Features**

- > Innovative solid state COB LED technology
- > Low power consumption
- > Directly replaces halogen
- > Low maintenance cost
- > Simple to install
- > Full package Garden Sets available: including wire harness and outdoor LED power supply
- >