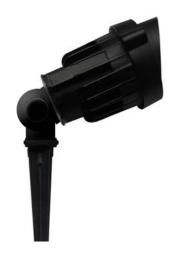

## Outdoor & Wet Location Rated | 3 Year Warranty

| Product Code | Voltage                        | Wattage | Color Temperature                                               | # of LEDs | Beam Degree | Lumens |
|--------------|--------------------------------|---------|-----------------------------------------------------------------|-----------|-------------|--------|
| ALED-GUL-B6W | 12V AC/DC / 12V<br>DC / 24V DC | 6W      | WW 2700K / 3000K / 4000K /<br>CW 5000K / (RGB - 12V DC, 4 wire) | 1 COB LED | 45°         | 480    |

## **Features**

- > Innovative solid state COB LED technology
- > Low power consumption
- > Directly replaces halogen
- > Low maintenance cost
- > Simple to install
- > Full package Garden Sets available: including wire harness and outdoor LED power supply
- > Includes light engine and stake