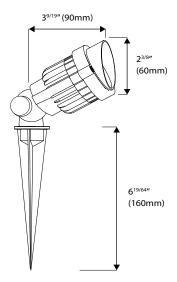

Color Temperature                                               | # of LEDs | Beam Degree | Lumens |
|--------------|--------------------------------|---------|-----------------------------------------------------------------|-----------|-------------|--------|
| ALED-GUL-B6W | 12V AC/DC / 12V<br>DC / 24V DC | 6W      | WW 2700K / 3000K / 4000K /<br>CW 5000K / (RGB - 12V DC, 4 wire) | 1 COB LED | 45°         | 480    |

## **Features**

- > Innovative solid state COB LED technology
- > Low power consumption
- > Directly replaces halogen
- > Low maintenance cost
- > Simple to install
- > Full package Garden Sets available: including wire harness and outdoor LED power supply
- > Includes light engine and stake

**Applications** Tree / Landscape / Garden

## **Finish**



## **Dimensions**