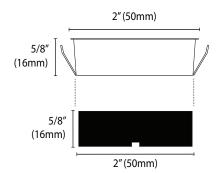

| 3 Year Warranty

| Product Code     | Voltage                   | Wattage | Color Temperature                                          | # of LEDs | Lumens |
|------------------|---------------------------|---------|------------------------------------------------------------|-----------|--------|
| ALED-RD07-S**-XX | 12V (24V DC or 10-30V DC) | 2W      | WW 2700K / 3000K / 4000K / CW 5000K / (RGB - 4 wire) / CCT | 12        | 185    |

<sup>\*\* =</sup> Trim Color, XX = Color Temperature

## **Features**

- > Small LED puck light
- > 12V or 24V DC
- > Ø13/4" (45mm) cut-out hole
- > Sold as surface mount
- > Surface mount or recessed install
- > Aluminum housing
- > Dimmable

**Applications** Cabinet / Display / Furniture / RV & Yacht

## **Dimensions**

Hole cutout size: 13/4" (45mm)



## **Finishes**





Black



**Trim Styles** Surface Mount or Recessed Trim