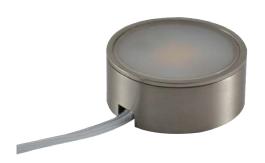

## **Features**

- > Small LED puck light
- > 12V or 24V DC
- > Ø13/4" (45mm) cut-out hole
- > Sold as surface mount
- > Surface mount or recessed install
- > Aluminum housing
- > Dimmable

**Applications** Cabinet / Display / Furniture / RV & Yacht