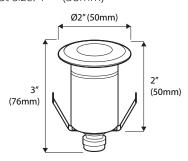

ear Warranty

| Product Code | Voltage   | Wattage | Color Temperature                              | # of LEDs  | Beam Degree | Lumens |
|--------------|-----------|---------|------------------------------------------------|------------|-------------|--------|
| ALED-RD29    | 12V AC/DC | 3 x 1W  | WW 2700K / 3000K / 4000K /<br>5000K / CW 6000K | 1 x 3 LEDs | 40°         | 150    |

## **Features**

- > Uplighting for concrete, wood & stone
- > 80 CRI
- > Stainless steel trim & die cast aluminum housing
- > Waterproof PVC jacket with UV protected wire
- > Includes 3 LED lights, power supply with cord and plug, polycarbonate mounting sleeve
- > Non-dimmable
- > +50,000 hour lifespan

**Applications** Concrete / Deck / Infloor / Landscape

## **Dimensions**

Hole cutout size: 11/2" (38mm)



## **Finish**