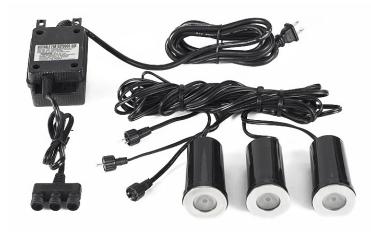

## **Features**

- > Uplighting for concrete, wood & stone
- > 80 CRI
- > Stainless steel trim & die cast aluminum housing
- > Waterproof PVC jacket with UV protected wire
- > Includes 3 LED lights, power supply with cord and plug, polycarbonate mounting sleeve
- > Non-dimmable
- > +50,000 hour lifespan