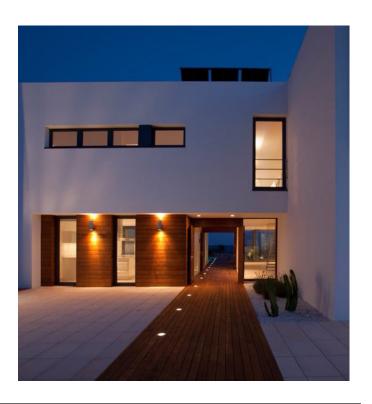

duct Code | Voltage   | Wattage | Color Temperature                              | # of LEDs  | Beam Degree | Lumens |
|--------------|-----------|---------|------------------------------------------------|------------|-------------|--------|
| ALED-RD29    | 12V AC/DC | 3 x 1W  | WW 2700K / 3000K / 4000K /<br>5000K / CW 6000K | 1 x 3 LEDs | 40°         | 150    |

## **Features**

- > Uplighting for concrete, wood & stone
- > 80 CRI
- > Stainless steel trim & die cast aluminum housing
- > Waterproof PVC jacket with UV protected wire
- > Includes 3 LED lights, power supply with cord and plug, polycarbonate mounting sleeve
- > Non-dimmable
- > +50,000 hour lifespan

**Applications** Concrete / Deck / Infloor / Landscape

## **Dimensions**

Hole cutout size: 11/2" (38mm)



## **Finish**